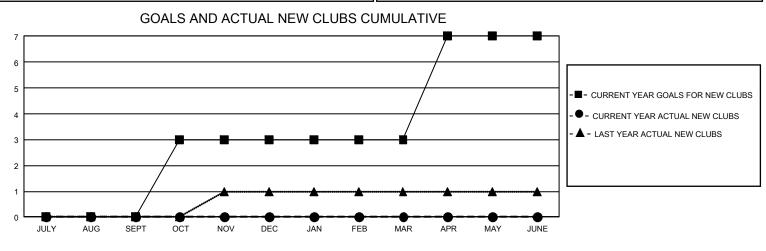

## GAT MONTHLY MEMBERSHIP PROGRESS REPORT Result

GMT Constitutional Area 7, Group B

REPORT DOES NOT INCLUDE CLUBS IN UNDISTRICTED AREAS.

| Clubs                 |               |           |               | Members               |                         |                         |                                                    |
|-----------------------|---------------|-----------|---------------|-----------------------|-------------------------|-------------------------|----------------------------------------------------|
| RESULTS FOR 2024-2025 |               |           |               | RESULTS FOR 2024-2025 |                         |                         |                                                    |
| QUARTER               | NEW CLUB GOAL | NEW CLUBS | DROPPED CLUBS | QUARTER               | MBER GROWTH NET<br>GOAL | MEMBER GROWTH<br>ACTUAL | DROPPED MEMBERS<br>ACTUAL (including<br>transfers) |
| JULY/AUG/SEPT         | - 0           | 0         | 7             | JULY/AUG/SEPT         | 162                     | 249                     | 192                                                |
| OCT/NOV/DEC           | 9             | 0         | 0             | OCT/NOV/DEC           | 182                     | 121                     | 130                                                |
| JAN/FEB/MAR           | 0             | 0         | 0             | JAN/FEB/MAR           | 168                     | 0                       | 0                                                  |
| APR/MAY/JUNE          | 12            | 0         | 0             | APR/MAY/JUNE          | 139                     | 0                       | 0                                                  |