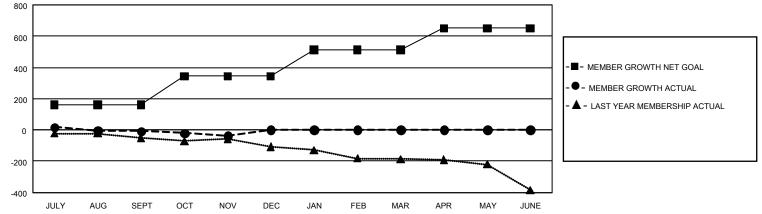

## GAT MONTHLY MEMBERSHIP PROGRESS REPORT Result

GMT Constitutional Area 7, Group B

REPORT DOES NOT INCLUDE CLUBS IN UNDISTRICTED AREAS.

| Clubs                 |               |           |               | Members               |                         |                         |                                                    |
|-----------------------|---------------|-----------|---------------|-----------------------|-------------------------|-------------------------|----------------------------------------------------|
| RESULTS FOR 2024-2025 |               |           |               | RESULTS FOR 2024-2025 |                         |                         |                                                    |
| QUARTER               | NEW CLUB GOAL | NEW CLUBS | DROPPED CLUBS | QUARTER               | MBER GROWTH NET<br>GOAL | MEMBER GROWTH<br>ACTUAL | DROPPED MEMBERS<br>ACTUAL (including<br>transfers) |
| JULY/AUG/SEPT         | - 0           | 0         | 7             | JULY/AUG/SEPT         | 162                     | 249                     | 192                                                |
| OCT/NOV/DEC           | 9             | 0         | 0             | OCT/NOV/DEC           | 182                     | 121                     | 130                                                |
| JAN/FEB/MAR           | 0             | 0         | 0             | JAN/FEB/MAR           | 168                     | 0                       | 0                                                  |
| APR/MAY/JUNE          | 12            | 0         | 0             | APR/MAY/JUNE          | 139                     | 0                       | 0                                                  |